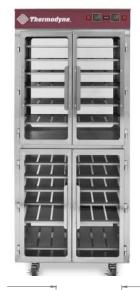

As an upgraded version of our 1900DW unit, the 1900DWDT offers dual temperature options in the same cabinet. Using separate controls and heating systems, this unit offers the ultimate in flexibility with different temperature set-points in the upper and lower compartments. Using patented Fluid Shelf® technology, food quality and safety are a sure thing.

| SHELVES  |    |  |
|----------|----|--|
| STANDARD | 10 |  |

| CAPACITIES       | STANDARD | MAXIMUM* |  |
|------------------|----------|----------|--|
| SHEET PAN        |          |          |  |
| 18" x 26" x 1"   | 10       | 21       |  |
| STEAM TABLE PAN  |          |          |  |
| 12" x 20" x 2.5" | 20       | 28       |  |
| 12" x 20" x 4"   | 20       | 20       |  |