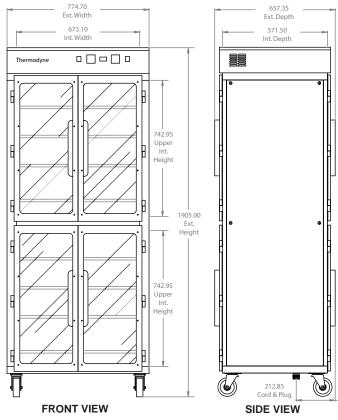

| SPECIFICATIONS      |          |   |         |   |          |
|---------------------|----------|---|---------|---|----------|
| EXTERIOR DIMENSIONS | 774.70W  | Х | 657.35D | Х | 1905.00H |
| INTERIOR DIMENSIONS | 673.10W  | Х | 571.50D | Х | 1485.90H |
| MAX OPERATING TEMP  | 110°C    |   |         |   |          |
| NET WEIGHT          | 160.6kg. |   |         |   |          |
| SHIPPING WEIGHT     | 191.4kg. |   |         |   |          |