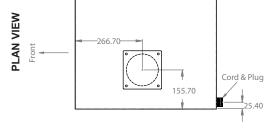

| ELECTRICAL SPECIFICATIONS |          |      |      |  |
|---------------------------|----------|------|------|--|
| VOLTS                     | 220      | 230  | 240  |  |
| AMPS                      | 11       | 12   | 13   |  |
| TOTAL WATTS               | 2520     | 2755 | 3000 |  |
| HERTZ                     | 50       | 50   | 50   |  |
| PHASE                     | 1        | 1    | 1    |  |
| PLUG                      | BS1363/A |      |      |  |