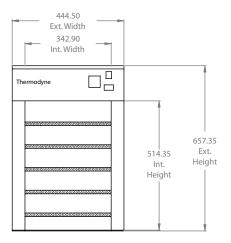

| SPECIFICATIONS      |         |   |         |   |         |
|---------------------|---------|---|---------|---|---------|
| EXTERIOR DIMENSIONS | 444.50W | Х | 584.20D | Х | 657.35H |
| INTERIOR DIMENSIONS | 342.90W | х | 558.80D | Х | 514.35H |
| MAX OPERATING TEMP  | 110°C   |   |         |   |         |
| NET WEIGHT          | 55.8kg. |   |         |   |         |
| SHIPPING WEIGHT     | 83.9kg. | · | •       | · | ·       |