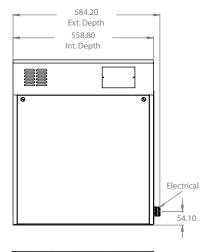

| SPECIFICATIONS      |         |   |         |   |         |
|---------------------|---------|---|---------|---|---------|
| EXTERIOR DIMENSIONS | 444.50W | Х | 584.20D | Х | 657.35H |
| INTERIOR DIMENSIONS | 342.90W | х | 558.80D | Х | 514.35H |
| MAX OPERATING TEMP  | 110°C   |   |         |   |         |
| NET WEIGHT          | 55.8kg. |   |         |   |         |
| SHIPPING WEIGHT     | 83.9kg. | · | •       | · | ·       |

| ELECTRICAL SPECIFICATIONS |          |      |      |  |
|---------------------------|----------|------|------|--|
| VOLTS                     | 220      | 230  | 240  |  |
| AMPS                      | 11       | 12   | 13   |  |
| TOTAL WATTS               | 2520     | 2755 | 3000 |  |
| HERTZ                     | 50       | 50   | 50   |  |
| PHASE                     | 1        | 1    | 1    |  |
| PLUG                      | BS1363/A |      |      |  |