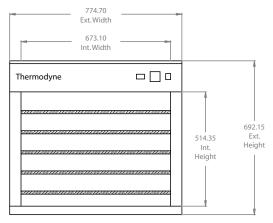

| SPECIFICATIONS      |          |   |         |   |         |
|---------------------|----------|---|---------|---|---------|
| EXTERIOR DIMENSIONS | 774.70W  | Х | 584.20D | Х | 692.15H |
| INTERIOR DIMENSIONS | 673.10W  | Х | 558.80D | Х | 514.35H |
| MAX OPERATING TEMP  | 110°C    |   |         |   |         |
| NET WEIGHT          | 78.5kg.  |   |         |   |         |
| SHIPPING WEIGHT     | 105.7kg. |   |         |   |         |