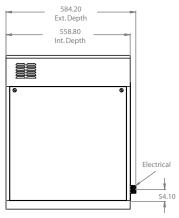

| SPECIFICATIONS      |          |   |         |   |         |
|---------------------|----------|---|---------|---|---------|
| EXTERIOR DIMENSIONS | 774.70W  | Х | 584.20D | Х | 692.15H |
| INTERIOR DIMENSIONS | 673.10W  | Х | 558.80D | Х | 514.35H |
| MAX OPERATING TEMP  | 110°C    |   |         |   |         |
| NET WEIGHT          | 78.5kg.  |   |         |   |         |
| SHIPPING WEIGHT     | 105.7kg. |   |         |   |         |

| ELECTRICAL SPECIFICATIONS |          |      |      |  |
|---------------------------|----------|------|------|--|
| VOLTS                     | 220      | 230  | 240  |  |
| AMPS                      | 11       | 12   | 13   |  |
| TOTAL WATTS               | 2520     | 2755 | 3000 |  |
| HERTZ                     | 50       | 50   | 50   |  |
| PHASE                     | 1        | 1    | 1    |  |
| PLUG                      | BS1363/A |      |      |  |