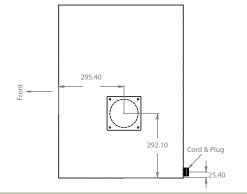

| ELECTRICAL SPECIFICATIONS |          |      |      |  |
|---------------------------|----------|------|------|--|
| VOLTS                     | 220      | 230  | 240  |  |
| AMPS                      | 11       | 12   | 13   |  |
| TOTAL WATTS               | 2520     | 2755 | 3000 |  |
| HERTZ                     | 50       | 50   | 50   |  |
| PHASE                     | 1        | 1    | 1    |  |
| PLUG                      | BS1363/A |      |      |  |