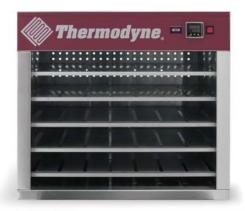

Great Equipment Brings Great Results. 700NDNL

FRONT VIEW

SIDE VIEW

PLAN VIEW

700CT

Thermodyne's 700NDNL counter-top holding unit provides food quality and kitchen efficiency like no other piece of equipment on the market today. Using patented Fluid Shelf® technology each shelf in the cabinet maintains an exact temperature, allowing for extended holding times, without sacrificing appearance or taste. The 700NDNL has twice the capacity of our 300NDNL model and also requires no door. Units are available as pass through or with a solid panel back and include our exclusive removable floating lid system.

| SHELVES  |   |  |
|----------|---|--|
| STANDARD | 5 |  |

| CAPACITY         |    |  |
|------------------|----|--|
| STEAM TABLE PAN  |    |  |
| 12" x 20" x 2.5" | 10 |  |

| OPTIONS / ACCESSORIES |                              |  |  |
|-----------------------|------------------------------|--|--|
| High Temp Pans        | Vented Stainless Drawer Lids |  |  |
| Controller Shield     | Stainless Steel Drip Pan     |  |  |
| Pass-thru             | Stainless Drawer Lids        |  |  |
| Wire Baskets          | Stainless Steel Riser        |  |  |